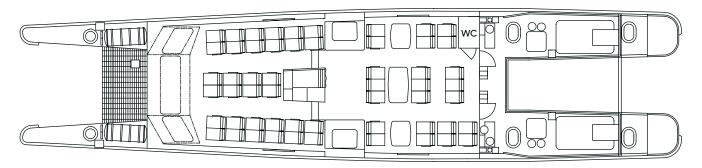

## Our fleet

A choice of 18 vessels ranging from 12 to 220 capacity

We're proud to offer an 18 strong fleet of the fastest most versatile vessels on the Thames. Whether you're looking for a quick transfer option through the heart of the capital or a leisurely cruise while sipping champagne and watching London's skyline sparkle in the moonlight, we have a boat to suit you.