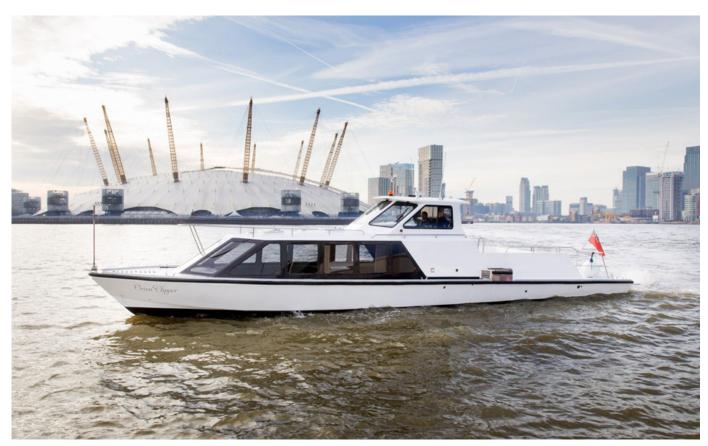

## Love it!

Uber Boat by Thames Clippers are the fastest and most frequent fleet on the river, with 18 vessels available for private hire. Each of our catamarans are spacious, stylish and staffed by a friendly and experienced crew.

For our corporate and private clients we offer seven different sizes of vessel with the option of carrying between 12 and 220 guests. The route, length and speed of journey, stop off locations, style of catering, use of facilities on board and time of travel are flexible.