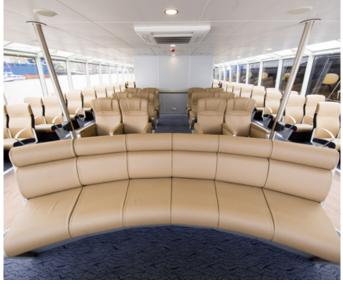

## Love it!

Uber Boat by Thames Clippers are the fastest and most frequent fleet on the river, with 18 vessels available for private hire. Each of our catamarans are spacious, stylish and staffed by a friendly and experienced crew.

## Our fleet

A choice of 18 vessels ranging from 12 to 220 capacity

We're proud to offer an 18 strong fleet of the fastest most versatile vessels on the Thames. Whether you're looking for a quick transfer option through the heart of the capital or a leisurely cruise while sipping champagne and watching London's skyline sparkle in the moonlight, we have a boat to suit you.