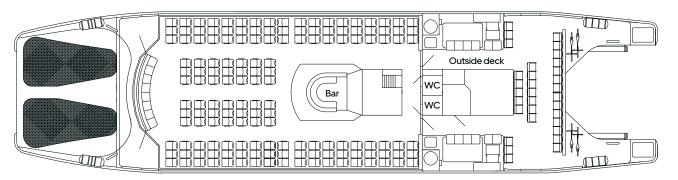

## Our fleet

A choice of 18 vessels ranging from 12 to 220 capacity

We're proud to offer an 18 strong fleet of the fastest most versatile vessels on the Thames. Whether you're looking for a quick transfer option through the heart of the capital or a leisurely cruise while sipping champagne and watching London's skyline sparkle in the moonlight, we have a boat to suit you.

### 220 | Venus Clipper Our flagship, perfect for large groups with drinks and light catering

| Capacity                    |                   | 220       |
|-----------------------------|-------------------|-----------|
| Facilities                  |                   |           |
| Outside deck                | <b>Ļ</b> Toilets  | Audio     |
| <b>T</b> Tabled seats (x70) | <b>⊽</b> Café bar | 🔻 Air con |
| ■ Digital screens (x4)      |                   |           |

## 220 | An excellent option for transferring large groups in style

| Capacity               |                   | 220     |
|------------------------|-------------------|---------|
| Facilities             |                   |         |
| Outside deck           | 🕒 Toilets         | Audio   |
| ■ Digital screens (x3) | <b>⊽</b> Café bar | Air con |

## 170 | Ideal for transferring guests with drinks and light catering

| Capacity               |                   |   | 170     |
|------------------------|-------------------|---|---------|
| Facilities             |                   |   |         |
| Outside deck           | <b>Ļ</b> Toilets  | 8 | Audio   |
| T Tabled seats (x32)   | <b>▼</b> Café bar | * | Air con |
| ■ Digital screens (x4) |                   |   |         |

## 150 | Ideal for transferring guests with drinks and light catering

| Capacity               |                   | 150            |
|------------------------|-------------------|----------------|
| Facilities             |                   |                |
| Outside deck           | 🕒 Toilets         | <b>%</b> Audio |
| T Tabled seats (x32)   | <b>⊽</b> Café bar | Air con        |
| ■ Digital screens (x4) |                   |                |