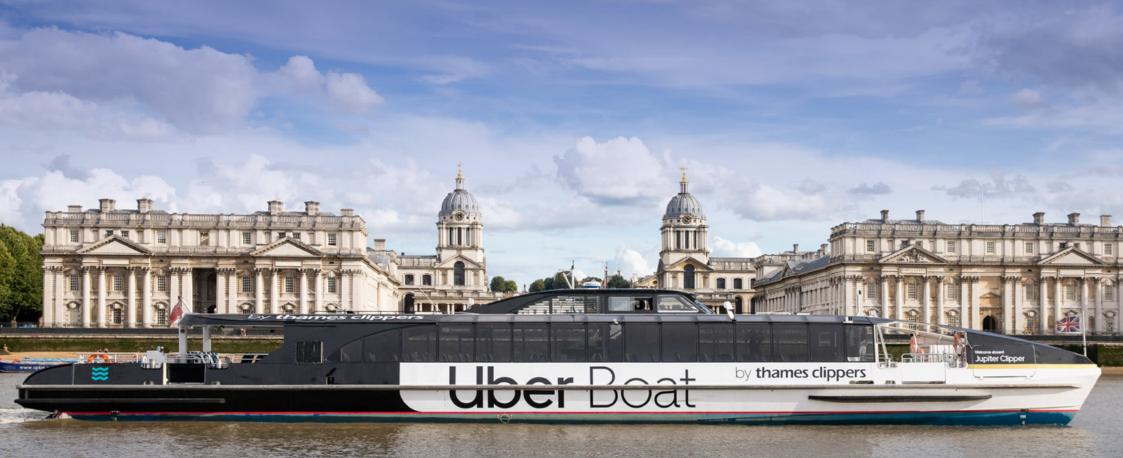

## Love it!

Uber Boat by Thames Clippers are the fastest and most frequent fleet on the river, with 18 vessels available for private hire. Each of our catamarans are spacious, stylish and staffed by a friendly and experienced crew.

For our corporate and private clients we offer seven different sizes of vessel with the option of carrying between 12 and 220 guests. The route, length and speed of journey, stop off locations, style of catering, use of facilities on board and time of travel are flexible.