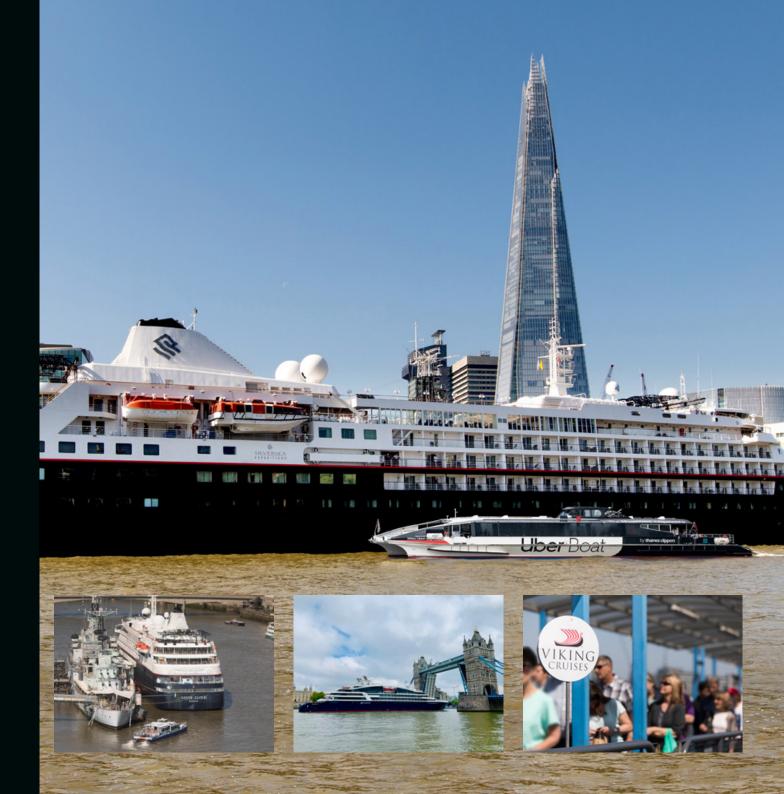

# Explore!

With access to over 30 London piers we offer sightseeing and transfer solutions for groups from 12 up to 220 passengers, linking London's world-famous attractions and landmarks, including; Tower of London, London Eye, Houses of Parliament, Royal Museums Greenwich and many more. Travel in unrivalled speed and comfort to and from cruise ships with guaranteed journey times to suit any shore excursion itinerary.

## Our fleet

A choice of 18 vessels ranging from 12 to 220 capacity

We're proud to offer an 18 strong fleet of the fastest most versatile vessels on the Thames. Whether you're looking for a quick transfer option through the heart of the capital or a leisurely cruise while sipping champagne and watching London's skyline sparkle in the moonlight, we have a boat to suit you.