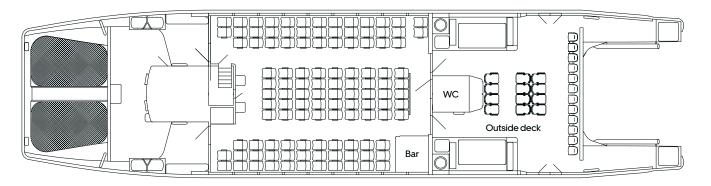

### 220 | Venus Clipper Our flagship, perfect for large groups with drinks and light catering

| Capacity                    |                   | 220       |
|-----------------------------|-------------------|-----------|
| Facilities                  |                   |           |
| Outside deck                | <b>Ļ</b> Toilets  | Audio     |
| <b>T</b> Tabled seats (x70) | <b>⊽</b> Café bar | 🔻 Air con |
| ■ Digital screens (x4)      |                   |           |

#### Capacity 220 (Venus)

£2.790 for first hour £1,395 every additional hour

Outside deck **T** Tabled seats (x70) **└** Toilets

**▼** Café bar

■ Digital screens (x4)