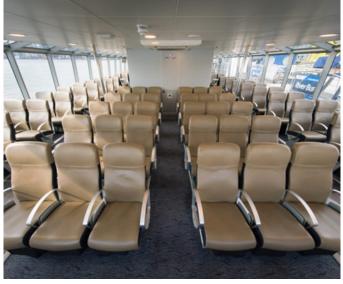

## Love it!

Uber Boat by Thames Clippers are the fastest and most frequent fleet on the river, with 18 vessels available for private hire. Each of our catamarans are spacious, stylish and staffed by a friendly and experienced crew.

## Our fleet

A choice of 18 vessels ranging from 12 to 220 capacity

We're proud to offer an 18 strong fleet of the fastest most versatile vessels on the Thames. Whether you're looking for a quick transfer option through the heart of the capital or a leisurely cruise while sipping champagne and watching London's skyline sparkle in the moonlight, we have a boat to suit you.