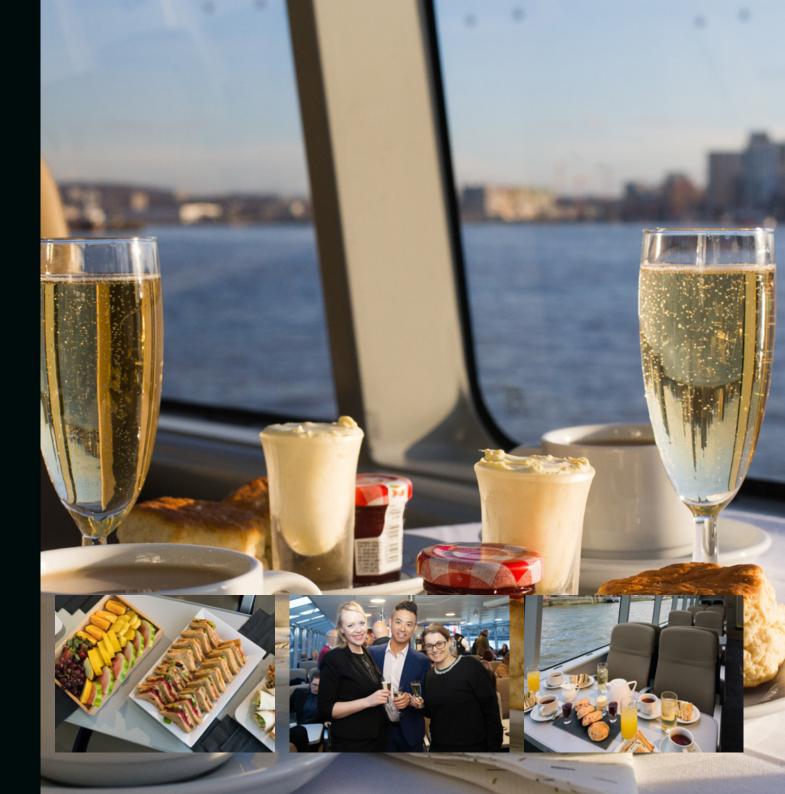

## Love it!

Uber Boat by Thames Clippers are the fastest and most frequent fleet on the river, with 18 vessels available for private hire. Each of our catamarans are spacious, stylish and staffed by a friendly and experienced crew.

For our corporate and private clients we offer seven different sizes of vessel with the option of carrying between 12 and 220 guests. The route, length and speed of journey, stop off locations, style of catering, use of facilities on board and time of travel are flexible.

# Yum!

Whether you're travelling in the morning, afternoon or evening, we can provide for your every need and occasion. From wedding transfers to corporate drinks receptions we will customise our offer to suit you and your clients requirements.