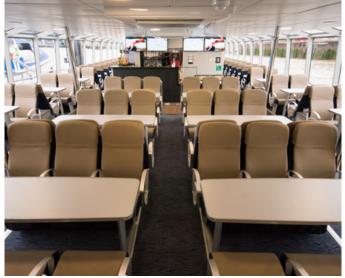

## Love it!

Uber Boat by Thames Clippers are the fastest and most frequent fleet on the river, with 18 vessels available for private hire. Each of our catamarans are spacious, stylish and staffed by a friendly and experienced crew.

For our corporate and private clients we offer seven different sizes of vessel with the option of carrying between 12 and 220 guests. The route, length and speed of journey, stop off locations, style of catering, use of facilities on board and time of travel are flexible.