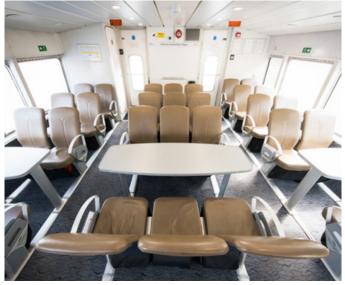

## Our fleet

A choice of 18 vessels ranging from 12 to 220 capacity

We're proud to offer an 18 strong fleet of the fastest most versatile vessels on the Thames. Whether you're looking for a quick transfer option through the heart of the capital or a leisurely cruise while sipping champagne and watching London's skyline sparkle in the moonlight, we have a boat to suit you.

## Love it!

Uber Boat by Thames Clippers are the fastest and most frequent fleet on the river, with 18 vessels available for private hire. Each of our catamarans are spacious, stylish and staffed by a friendly and experienced crew.