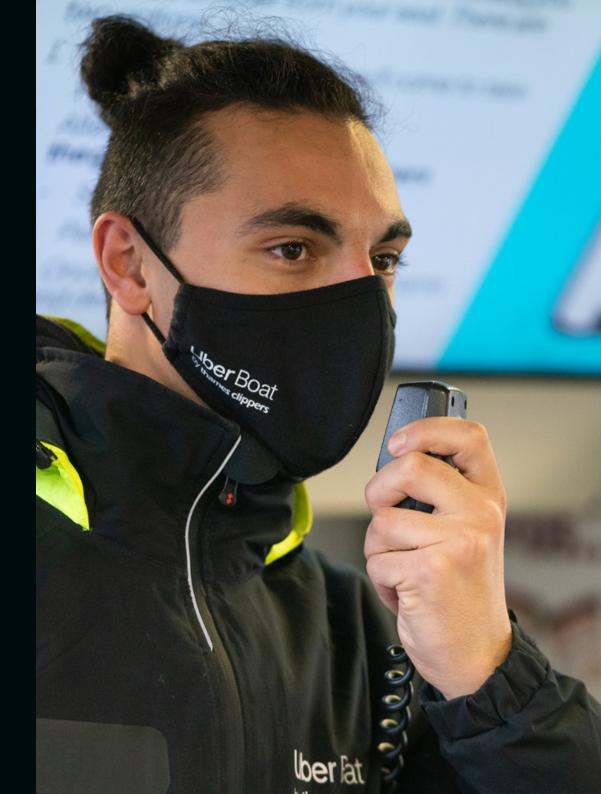

## COVID-19

Uber Boat by Thames Clippers is committed to the health and safety of our passengers and staff. Since returning to service post lockdown we have implemented social distancing measures at all operating piers and on board our vessels. We continue to follow government guidance and work closely with clients to ensure all private charters meet COVID-19 safety requirements.

For up to date information regarding our current measures please visit our website www.uberboatbythamesclippers.com