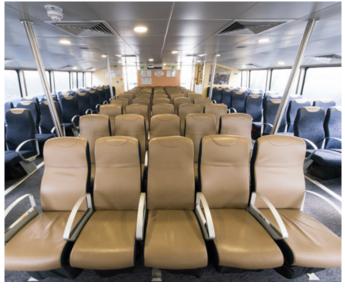

## Our fleet

A choice of 18 vessels ranging from 12 to 220 capacity

We're proud to offer an 18 strong fleet of the fastest most versatile vessels on the Thames. Whether you're looking for a quick transfer option through the heart of the capital or a leisurely cruise while sipping champagne and watching London's skyline sparkle in the moonlight, we have a boat to suit you.

## Love it!

Uber Boat by Thames Clippers are the fastest and most frequent fleet on the river, with 18 vessels available for private hire. Each of our catamarans are spacious, stylish and staffed by a friendly and experienced crew.