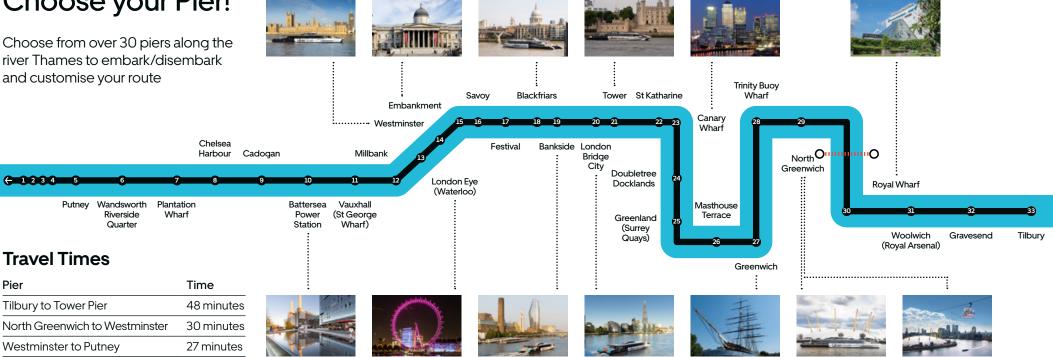

#### The piers we can access to take you to London's popular locations

- 1 Hampton Court Hampton Court Palace
- 2 Twickenham Riverside Twickenham Stadium
- 3 Kew Kew Gardens
- 4 The Dove (Hammersmith) Hammersmith Bridge
- 5 Putney
- Wandsworth Riverside Quarter

- Plantation Wharf London Heliport
- 8 Chelsea Habour
- 9 Cadogan Albert Bridge
- 10 Battersea Power Station Battersea Power Station Battersea Park
- 11 Vauxhall (St George's Wharf)
- 12 Millbank Pier Tate Britain

- 13 London Eye (Waterloo) London Eye
- 14 Westminster Houses of Parliament and Big Ben
- 15 Embankment West End
- 16 Savoy Savov Hotel Somerset House
- 17 Festival Royal Festival Hall & National Theatre

- 18 Blackfriars City of London St Paul's Cathedral
- 19 Bankside Shakespeare's Globe Tate Modern
- 20 London Bridge City The Shard Borough Market
- 21 Tower Tower Bridge Tower of London

- 22 St Katharine Tower of London
- 23 Canary Wharf
- 24 DoubleTree by Hilton
- 25 Greenland (Surrey Quays)
- 26 Masthouse Terrace
- 27 Greenwich **Cutty Sark** Old Royal Naval College
- 28 Trinity Buoy Wharf

- 29 North Greenwich The O2 Arena
  - **Emirates Air Line**
- 30 Royal Wharf Pier ExCeL London London City Airport
- 31 Woolwich (Royal Arsenal) Thames Barrier
- 32 Gravesend
- 33 Tilbury London Cruise Port Tilbury Docks