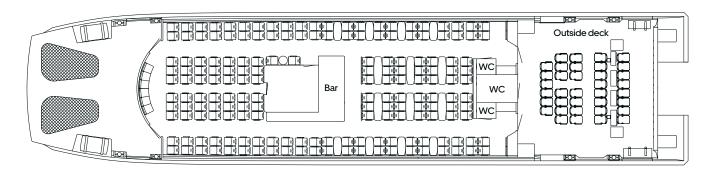

## Our fleet

A choice of 18 vessels ranging from 12 to 220 capacity

We're proud to offer an 18 strong fleet of the fastest most versatile vessels on the Thames. Whether you're looking for a quick transfer option through the heart of the capital or a leisurely cruise while sipping champagne and watching London's skyline sparkle in the moonlight, we have a boat to suit you.

### 220 | Venus Clipper Our flagship, perfect for large groups with drinks and light catering

| Capacity                    |                   | 220       |
|-----------------------------|-------------------|-----------|
| Facilities                  |                   |           |
| Outside deck                | <b>Ļ</b> Toilets  | Audio     |
| <b>T</b> Tabled seats (x70) | <b>⊽</b> Café bar | 🔻 Air con |
| ■ Digital screens (x4)      |                   |           |