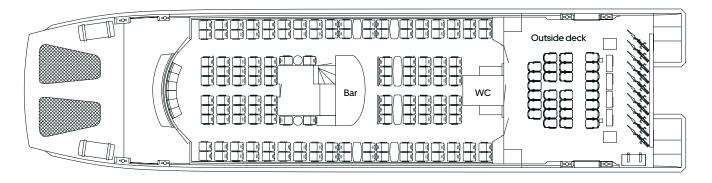

## Our fleet

A choice of 18 vessels ranging from 12 to 220 capacity

We're proud to offer an 18 strong fleet of the fastest most versatile vessels on the Thames. Whether you're looking for a quick transfer option through the heart of the capital or a leisurely cruise while sipping champagne and watching London's skyline sparkle in the moonlight, we have a boat to suit you.

### 220 | Venus Clipper Our flagship, perfect for large groups with drinks and light catering

| Capacity                    |                   | 220       |
|-----------------------------|-------------------|-----------|
| Facilities                  |                   |           |
| Outside deck                | <b>Ļ</b> Toilets  | Audio     |
| <b>T</b> Tabled seats (x70) | <b>⊽</b> Café bar | 🔻 Air con |
| ■ Digital screens (x4)      |                   |           |