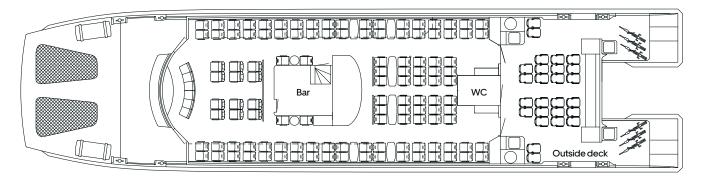

## Our fleet

A choice of 18 vessels ranging from 12 to 220 capacity

We're proud to offer an 18 strong fleet of the fastest most versatile vessels on the Thames. Whether you're looking for a quick transfer option through the heart of the capital or a leisurely cruise while sipping champagne and watching London's skyline sparkle in the moonlight, we have a boat to suit you.

### 220 | Venus Clipper Our flagship, perfect for large groups with drinks and light catering

| Capacity                    |                   | 220       |
|-----------------------------|-------------------|-----------|
| Facilities                  |                   |           |
| Outside deck                | <b>Ļ</b> Toilets  | Audio     |
| <b>T</b> Tabled seats (x70) | <b>⊽</b> Café bar | 🔻 Air con |
| ■ Digital screens (x4)      |                   |           |