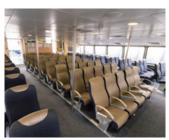

## Our fleet

A choice of 18 vessels ranging from 12 to 220 capacity

We're proud to offer an 18 strong fleet of the fastest most versatile vessels on the Thames. Whether you're looking for a quick transfer option through the heart of the capital or a leisurely cruise while sipping champagne and watching London's skyline sparkle in the moonlight, we have a boat to suit you.

## Love it!

Uber Boat by Thames Clippers are the fastest and most frequent fleet on the river, with 18 vessels available for private hire. Each of our catamarans are spacious, stylish and staffed by a friendly and experienced crew.