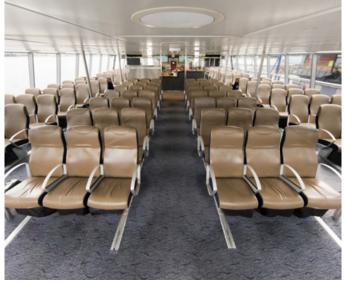

## Our fleet

A choice of 18 vessels ranging from 12 to 220 capacity

We're proud to offer an 18 strong fleet of the fastest most versatile vessels on the Thames. Whether you're looking for a quick transfer option through the heart of the capital or a leisurely cruise while sipping champagne and watching London's skyline sparkle in the moonlight, we have a boat to suit you.

### 220 | Venus Clipper Our flagship, perfect for large groups with drinks and light catering

| Capacity                    |                   | 220       |
|-----------------------------|-------------------|-----------|
| Facilities                  |                   |           |
| Outside deck                | <b>Ļ</b> Toilets  | Audio     |
| <b>T</b> Tabled seats (x70) | <b>⊽</b> Café bar | 🔻 Air con |
| ■ Digital screens (x4)      |                   |           |

## 220 | An excellent option for transferring large groups in style

| Capacity               |                   | 220     |
|------------------------|-------------------|---------|
| Facilities             |                   |         |
| Outside deck           | 🕒 Toilets         | Audio   |
| ■ Digital screens (x3) | <b>⊽</b> Café bar | Air con |